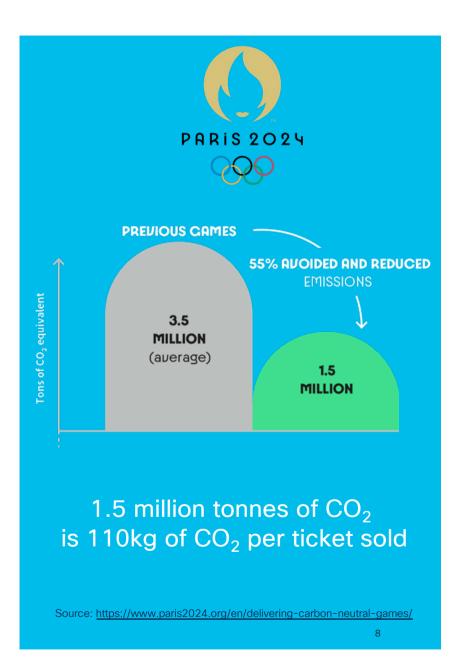

# Case Study: Paris 2024 Olympics Stadium Sustainability

32 sports
329 events
762 sessions
10500+ athletes
19 days of competition

### **Environmental ambition**

- Be the first major sporting event to positively impact the climate
- Goal to cut emissions by more than 55% vs previous games
- Initiatives include:
  - 100% renewable energy during the Games
  - Circular economy principles in action
  - Sustainable food sourcing
  - Responsible digital technology
  - Clean mobility solutions
  - Biodiversity protection
  - Water management