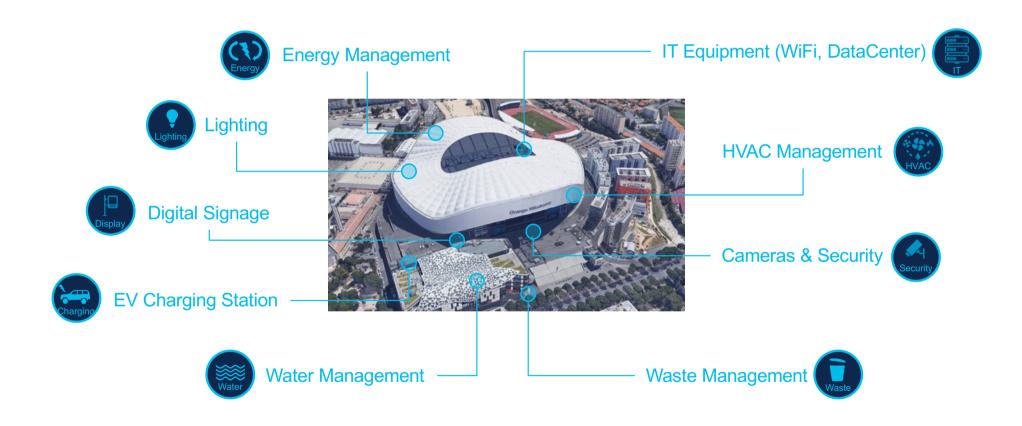

# Stadium Infrastructure driving Sustainability impact

# How to optimize stadium energy consumption?

### Challenge

- Limited capacity to configure the stadium's utilities & equipment
- Many 3rd parties responsible for operations of the stadium - increases data sharing complexity
- Energy consumption higher than stadium activities actually require