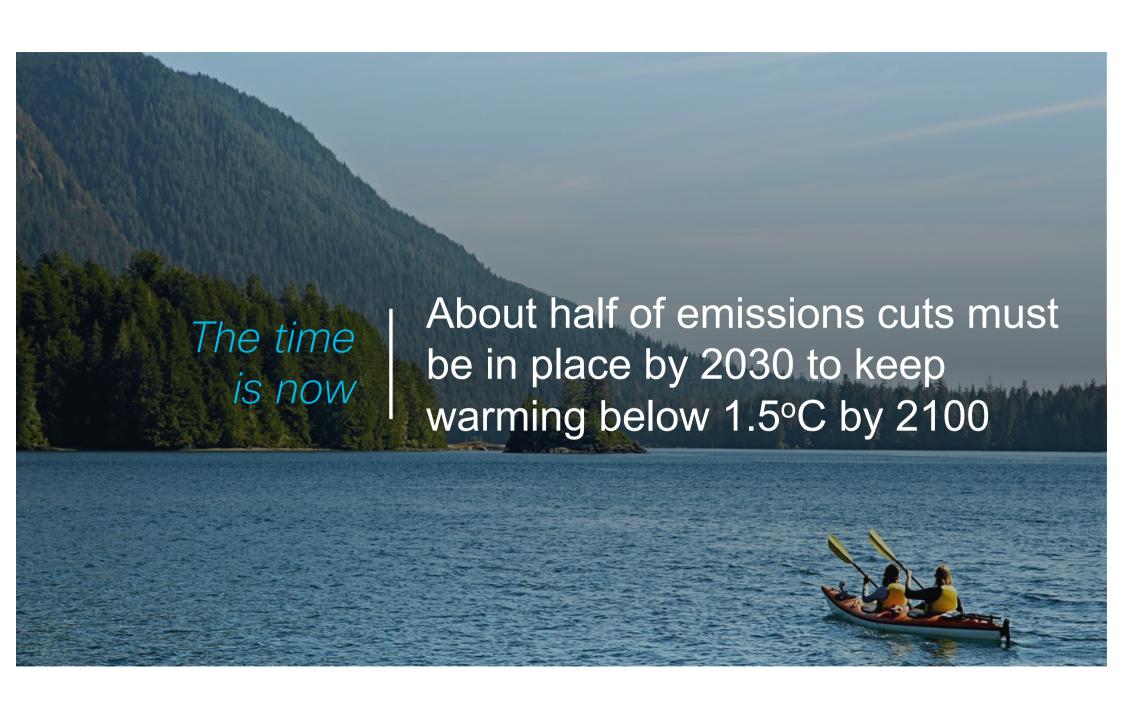

# The Road to Net-Zero

IT solutions to sustainability challenges

Joel Obstfeld
Distinguished Engineer, Emerging Technologies and Incubation