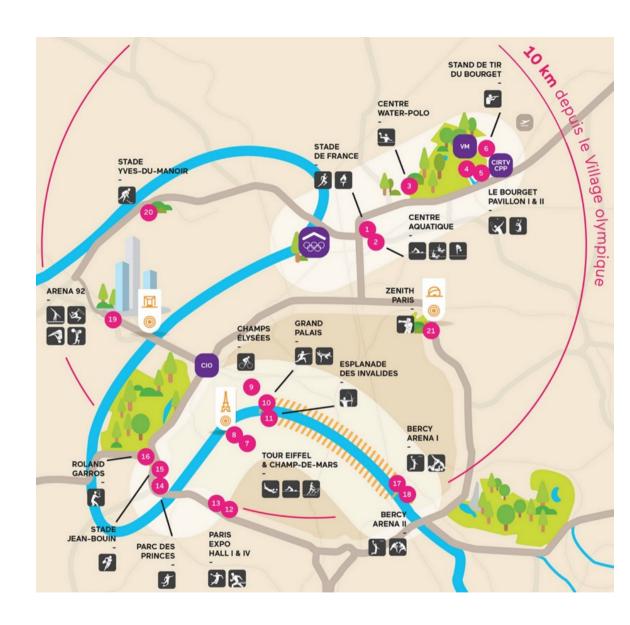

# Case Study: Paris 2024 Olympics Stadium Sustainability

32 sports
329 events
762 sessions
10500+ athletes
19 days of competition