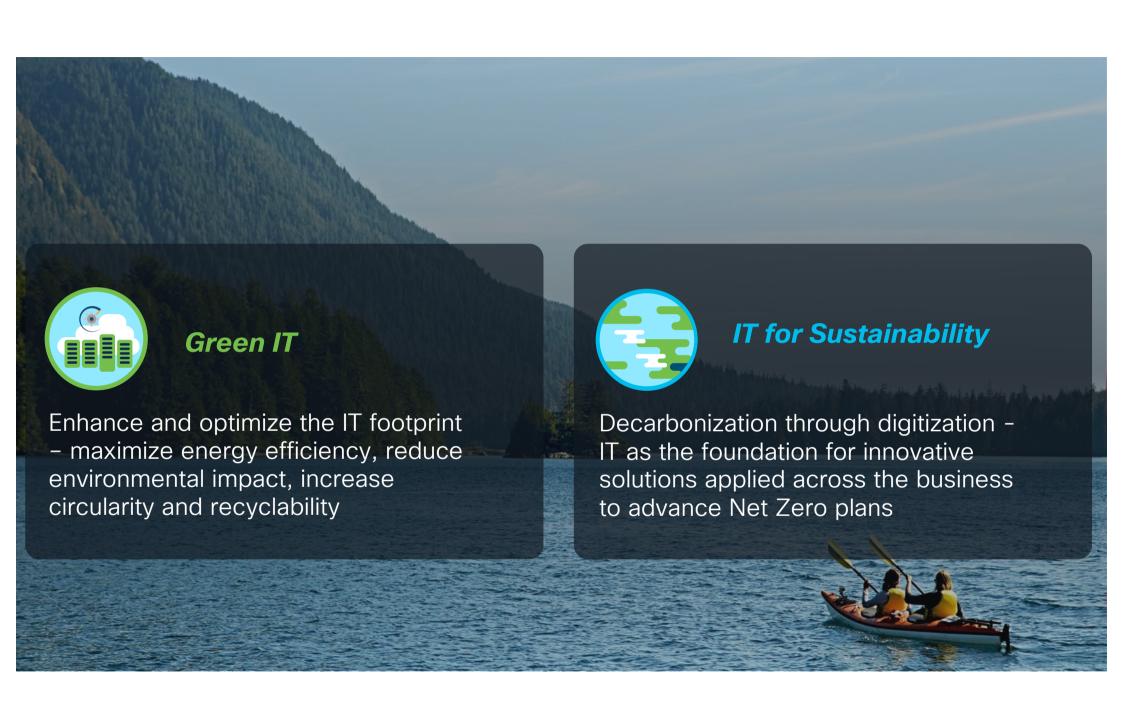

# In Summary

- IT has a key role as the foundation layer for your business's sustainable future
- Edge solutions will enable collection of quality data and control loop
- Ecosystem collaboration around the data to drive quality outcomes
- From pledges to plans for action... from estimates to actual data and automation