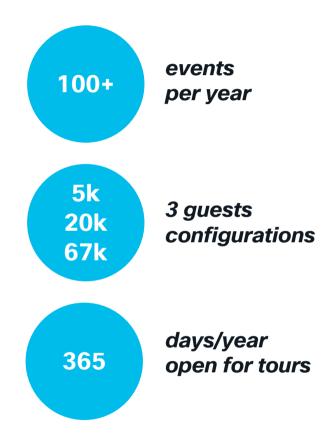

# Case Study: Paris 2024 Olympics Stadium Sustainability

32 sports
329 events
762 sessions
10500+ athletes
19 days of competition