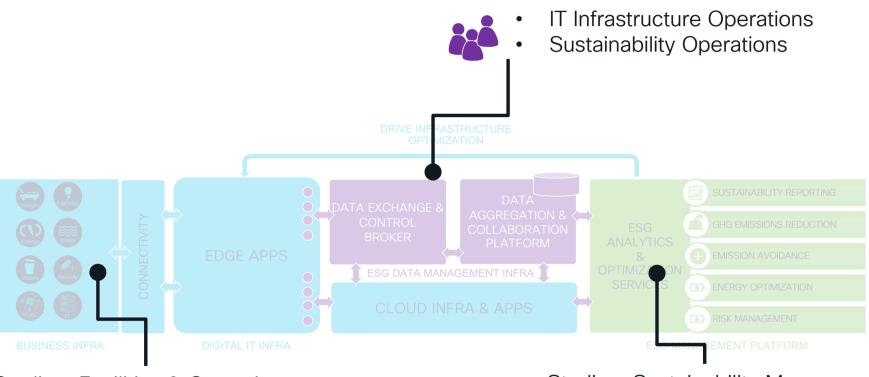

### Solution Architecture

## **ESG Management Roles**

Stadium Facilities & Operations
(Power management, Security,
Catering, Waste & Recycling...)

- Stadium Sustainability Manager
- Sustainability Consultant and Partners
- Auditors