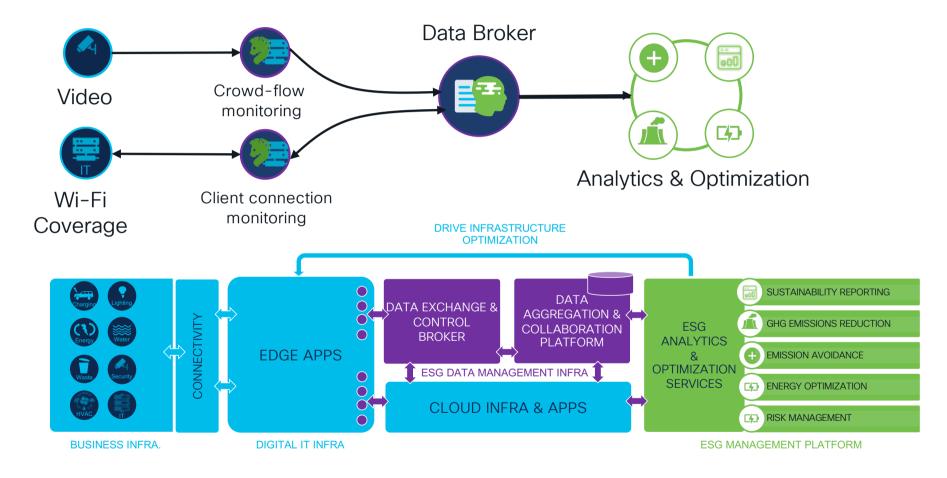

es include:
  - 100% renewable energy during the Games
  - Circular economy principles in action
  - Sustainable food sourcing
  - Responsible digital technology
  - Clean mobility solutions
  - Biodiversity protection
  - Water management



# Stadium Infrastructure driving Sustainability impact



# How to optimize stadium energy consumption?



### Challenge

- Limited capacity to configure the stadium's utilities & equipment
- Many 3rd parties responsible for operations of the stadium - increases data sharing complexity
- Energy consumption higher than stadium activities actually require

### **Expected Outcome**

 Optimize stadium overall equipment energy consumption (IT, HVAC ...) based on actual stadium usage and occupancy

## **Application Data Flow**



### Solution Architecture



## **ESG Management Roles**





Stadium Facilities & Operations
(Power management, Security,
Catering, Waste & Recycling...)



- Stadium Sustainability Manager
- Sustainability Consultant and Partners
- Auditors

## Open source policy-based data sharing platform



BitBroker allows data owners to share selected portions of their data in controlled and managed ways with chosen third parties

Share Data with Confidence: https://www.bit-broker.io/

### BitBroker Workflow



A complete, horizontal, end-to-end solution for non-technical domain experts
Built from industry proven and scalable web technologies

# In Summary



- IT has a key role as the foundation layer for your business's sustainable future
- Edge solutions will enable collection of quality data and control loop
- Ecosystem c