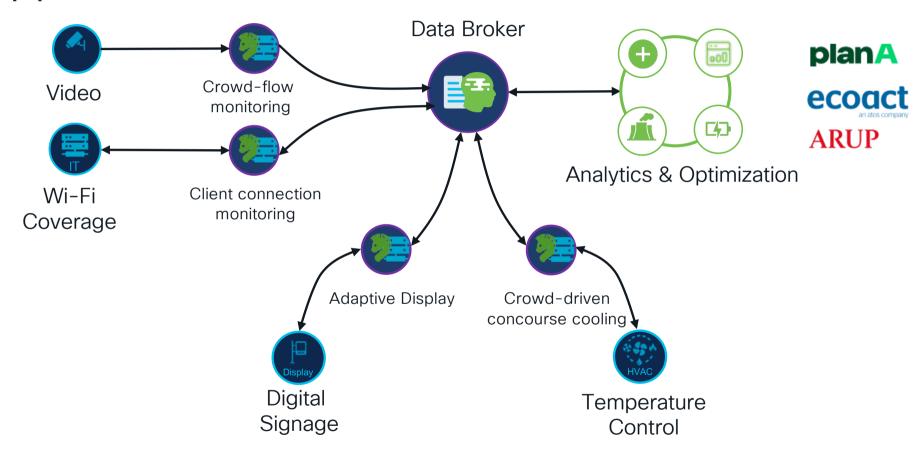

vs previous games
- Initiatives include:
  - 100% renewable energy during the Games
  - Circular economy principles in action
  - Sustainable food sourcing
  - Responsible digital technology
  - Clean mobility solutions
  - Biodiversity protection
  - Water management



# Stadium Infrastructure driving Sustainability impact



# How to optimize stadium energy consumption?



### Challenge

- Limited capacity to configure the stadium's utilities & equipment
- Many 3rd parties responsible for operations of the stadium - increases data sharing complexity
- Energy consumption higher than stadium activities actually require

### **Expected Outcome**

 Optimize stadium overall equipment energy consumption (IT, HVAC ...) based on actual stadium usage and occupancy

## **Application Data Flow**



### Solution Architecture



## **ESG Management Roles**





Stadium Facilities & Operations
(Power management, Security,
Catering, Waste & Recycling...)



- Stadium Sustainability Manager
- Sustainability Consultant and Partners
- Auditors

## Open source policy-based data sharing platform



BitBroker allows data owners to share selected portions of their data in controlled and managed ways with chosen third parties

Share Data with Confidence: https://www.bit-broker.io/

### BitBroker Workflow



A complete, horizontal, end-to-end solution for non-technical domain experts
Built from industry proven and scalable web technologies

# In Summary



- IT has a key role as the foundation layer for your business's sustainable future
- Edge solutions will enable collection of quality data a