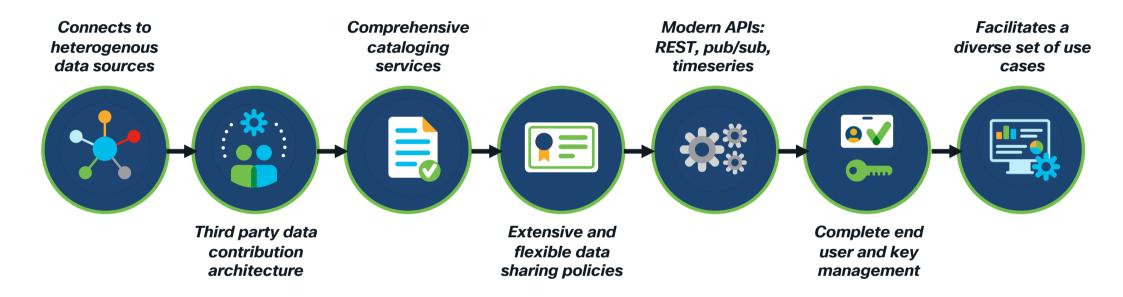

### BitBroker Workflow

A complete, horizontal, end-to-end solution for non-technical domain experts
Built from industry proven and scalable web technologies