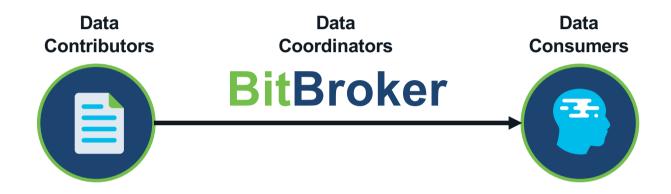

## Open source policy-based data sharing platform

BitBroker allows data owners to share selected portions of their data in controlled and managed ways with chosen third parties

Share Data with Confidence: https://www.bit-broker.io/